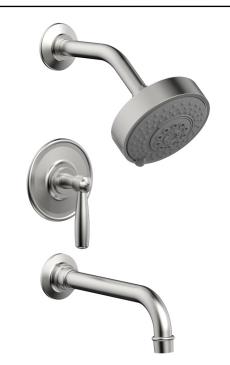

## PRODUCT FEATURES

- Style: Transitional
- Collection: Works
- Temperature Controlled By Pressure Balance
- Lever Handles

.

## ■ TECHNICAL DETAILS

Access Hole Diameter: 5"
Handle Turn Angle: 115°
Spout Reach: 8 1/4"
Connection Type: Female 1/2" NPT Connection Installation Type: Wall Mounted Primary Material: Brass
Valve Material: Ceramic
Shower Flow Restriction: 1.8 gpm
Spout Flow Restriction: Full Flow
Water Pressure Maximum: 85 PSI
Water Pressure Minimum: 20 PSI
Water Pressure Recommended: 60 PSI