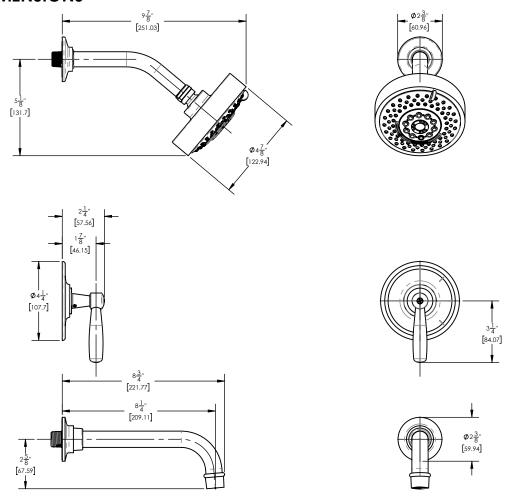

## PRODUCT DIMENSIONS

1261 Logan Avenue, Costa Mesa, California 92626. Phone: 714.361.4800 Fax: 714.617.3120